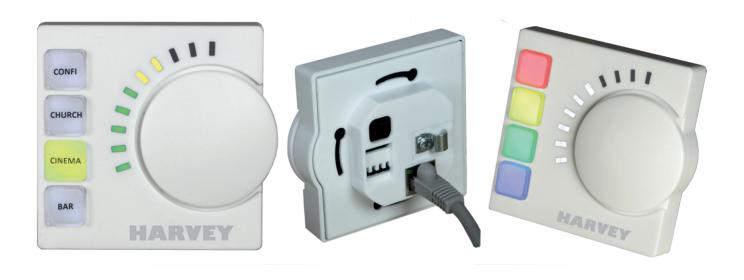

### HARVEY®

HARVEY RC4 is a freely programmable, IP-based remote control compatible to all members of the HARVEY family. RC4 has one rotary encoder and four buttons, which are freely assignable to control audio levels, DMX commands or preset calls. All LEDs are RGB type and can be programmed with

an individual color scheme. HARVEY RC4 is completely supported by

**HARVEY Composer** allowing the control of complex scenarios easily like the use of several remotes in parallel for a single project.

#### Mounting:

Mountable into one-gang EU junction box (60 mm diameter)

Quick two step mounting:

- 1) Attach cable from wall and mount wall panel with 2 screws
- 2) Snap and mount front part to wall panel with 1 screw